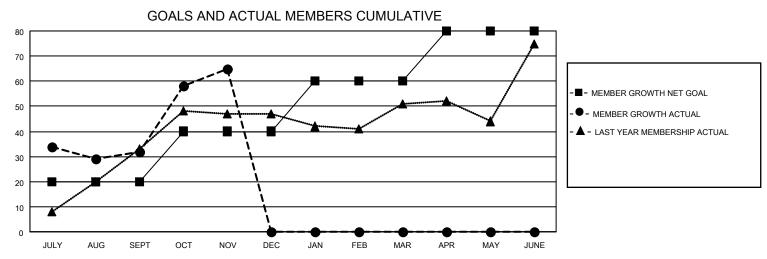

## MONTHLY MEMBERSHIP PROGRESS REPORT

LOCATION GUAM District 204 Results as of: 11/30/2022

| Clubs RESULTS FOR 2022-2023 |   |   |   | Members RESULTS FOR 2022-2023 |    |    |    |
|-----------------------------|---|---|---|-------------------------------|----|----|----|
|                             |   |   |   |                               |    |    |    |
| JULY/AUG/SEPT               | 1 | 0 | 0 | JULY/AUG/SEPT                 | 20 | 69 | 35 |
| OCT/NOV/DEC                 | 1 | 0 | 0 | OCT/NOV/DEC                   | 20 | 57 | 20 |
| JAN/FEB/MAR                 | 1 | 0 | 0 | JAN/FEB/MAR                   | 20 | 0  | 0  |
| APR/MAY/JUNE                | 1 | 0 | 0 | APR/MAY/JUNE                  | 20 | 0  | 0  |